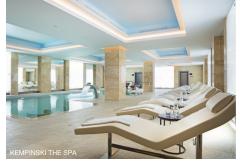

### **WELLNESS AND ACTIVITIES**

- Kempinski The Spa
- Indoor swimming pool
- Fitness centre
- Sauna
- Rasul mud room
- Bio sauna
- Relaxation lounge
- \* Massages & body treatments
- Spa boutique
- Plunge pool
- · Aroma steam room
- Heat bathing rooms