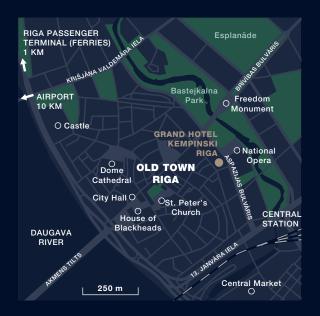

### **DIRECTIONS**

- Airport 10 km
- Ferry Port 2.2 km
- + Train Station 1.3 km
- Bus Station 1.2 km

### **PLACES OF INTEREST**

- Riga Old Town UNESCO World Heritage site with the world's richest collection of Art Nouveau
- Dome Cathedral 650 m
- St. Peter's Church 1.4 km
- House of the Blackheads 1.3 km
- National Opera 40 m
- Art Nouveau District 1.6 km
- + Arena Riga 4.5 km
- Latvian Ethnographic Open Air Museum - 12 km
- Jurmala city 20 km
- Sigulda castle and park 52 km
- \* Rundale Palace 80 km