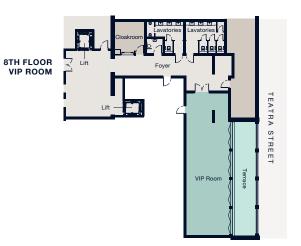

### **MEETINGS & EVENTS**

- Total meeting area: 587 sq m
- Grand Ballroom (340 sq m) with foyer
- VIP Room (8th floor)
- 5 meeting rooms, all with natural daylight
- Technical equipment at your disposal

# Meetings & Events Plan

0 5 10 m

1ST FLOOR GRAND BALLROOM

| ROOM              | FLOOR AREA | LENGTH<br>in m | WIDTH<br>in m | RECEPTION | DINING | THEATRE | CLASSROOM | U-SHAPE | BOARDROOM |
|-------------------|------------|----------------|---------------|-----------|--------|---------|-----------|---------|-----------|
| Grand Ballroom    | 340        | 48.5           | 7.5           | 360       | 200    | 310     | 180       | 120     | 138       |
| Ballroom I        | 104        | 13.9           | 7.5           | 110       | 50     | 80      | 36        | 32      | 30        |
| Ballroom II       | 158        | 21             | 7.5           | 150       | 70     | 130     | 60        | 56      | 54        |
| Ballroom I + II   | 262        | 35             | 7.5           | 260       | 120    | 220     | 120       | 98      | 96        |
| Ballroom III      | 104        | 13.8           | 7.5           | 110       | 50     | 80      | 36        | 32      | 30        |
| Ballroom II + III | 262        | 34.9           | 7.5           | 260       | 120    | 220     | 120       | 98      | 96        |
| Sonata*           | 35 (+20*)  | 7.4            | 4.7           | 30        | 20     | 36      | 16        | 14      | 14        |
| Solo              | 43         | 9.8            | 4.4           | 25        | 24     | 36      | 20        | 18      | 16        |
| Andante           | 38         | 8.1            | 4.7           | 20        | 20     | 32      | 20        | 14      | 14        |
| Allegro           | 54         | 8.1            | 6.6           | 40        | 30     | 45      | 24        | 20      | 14        |
| Andante + Allegro | 92         | 11.3           | 8.1           | 60        | 50     | 70      | 36        | 26      | 20        |
| Symphony*         | 34 (+20*)  | 7.6            | 4.5           | -         | -      | -       | -         | -       | 12        |
| VIP Room          | 94         | 17.3           | 5.4           | 60        | 50     | 60      | 40        | 35      | 32        |