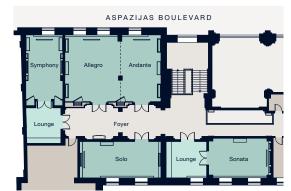

### **MEETINGS & EVENTS**

- Total meeting area: 587 sq m
- Grand Ballroom (340 sq m) with foyer
- VIP Room (8th floor)
- 5 meeting rooms, all with natural daylight
- Technical equipment at your disposal

# Meetings & Events Plan

0 5 10 m

1ST FLOOR GRAND BALLROOM

| ROOM              | FLOOR AREA | LENGTH<br>in m | WIDTH<br>in m | RECEPTION | DINING | THEATRE | CLASSROOM | U-SHAPE | BOARDROOM |
|-------------------|------------|----------------|---------------|-----------|--------|---------|-----------|---------|-----------|
| Grand Ballroom    | 340        | 48.5           | 7.5           | 360       | 200    | 310     | 180       | 120     | 138       |
| Ballroom I        | 104        | 13.9           | 7.5           | 110       | 50     | 80      | 36        | 32      | 30        |
| Ballroom II       | 158        | 21             | 7.5           | 150       | 70     | 130     | 60        | 56      | 54        |
| Ballroom I + II   | 262        | 35             | 7.5           | 260       | 120    | 220     | 120       | 98      | 96        |
| Ballroom III      | 104        | 13.8           | 7.5           | 110       | 50     | 80      | 36        | 32      | 30        |
| Ballroom II + III | 262        | 34.9           | 7.5           | 260       | 120    | 220     | 120       | 98      | 96        |
| Sonata*           | 35 (+20*)  | 7.4            | 4.7           | 30        | 20     | 36      | 16        | 14      | 14        |
| Solo              | 43         | 9.8            | 4.4           | 25        | 24     | 36      | 20        | 18      | 16        |
| Andante           | 38         | 8.1            | 4.7           | 20        | 20     | 32      | 20        | 14      | 14        |
| Allegro           | 54         | 8.1            | 6.6           | 40        | 30     | 45      | 24        | 20      | 14        |
| Andante + Allegro | 92         | 11.3           | 8.1           | 60        | 50     | 70      | 36        | 26      | 20        |
| Symphony*         | 34 (+20*)  | 7.6            | 4.5           | -         | -      | -       | -         | -       | 12        |
| VIP Room          | 94         | 17.3           | 5.4           | 60        | 50     | 60      | 40        | 35      | 32        |