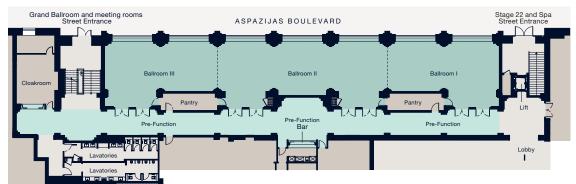

### **MEETINGS & EVENTS**

- Total meeting area: 587 sq m
- Grand Ballroom (340 sq m) with foyer
- VIP Room (8th floor)
- 5 meeting rooms, all with natural daylight
- Technical equipment at your disposal

# Meetings & Events Plan

0 5 10 m

1ST FLOOR GRAND BALLROOM

| ROOM              | FLOOR AREA | LENGTH<br>in m | WIDTH<br>in m | RECEPTION | DINING | THEATRE | CLASSROOM | U-SHAPE | BOARDROOM |
|-------------------|------------|----------------|---------------|-----------|--------|---------|-----------|---------|-----------|
| Grand Ballroom    | 340        | 48.5           | 7.5           | 360       | 200    | 310     | 180       | 120     | 138       |
| Ballroom I        | 104        | 13.9           | 7.5           | 110       | 50     | 80      | 36        | 32      | 30        |
| Ballroom II       | 158        | 21             | 7.5           | 150       | 70     | 130     | 60        | 56      | 54        |
| Ballroom I + II   | 262        | 35             | 7.5           | 260       | 120    | 220     | 120       | 98      | 96        |
| Ballroom III      | 104        | 13.8           | 7.5           | 110       | 50     | 80      | 36        | 32      | 30        |
| Ballroom II + III | 262        | 34.9           | 7.5           | 260       | 120    | 220     | 120       | 98      | 96        |
| Sonata*           | 35 (+20*)  | 7.4            | 4.7           | 30        | 20     | 36      | 16        | 14      | 14        |
| Solo              | 43         | 9.8            | 4.4           | 25        | 24     | 36      | 20        | 18      | 16        |
| Andante           | 38         | 8.1            | 4.7           | 20        | 20     | 32      | 20        | 14      | 14        |
| Allegro           | 54         | 8.1            | 6.6           | 40        | 30     | 45      | 24        | 20      | 14        |
| Andante + Allegro | 92         | 11.3           | 8.1           | 60        | 50     | 70      | 36        | 26      | 20        |
| Symphony*         | 34 (+20*)  | 7.6            | 4.5           | -         | -      | -       | -         | -       | 12        |
| VIP Room          | 94         | 17.3           | 5.4           | 60        | 50     | 60      | 40        | 35      | 32        |