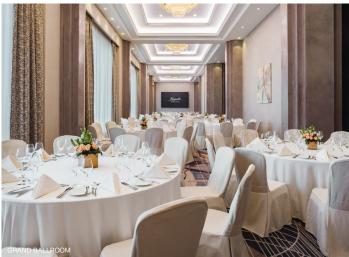

### **MEETINGS & EVENTS**

- Total meeting area: 587 sq m
- Grand Ballroom (340 sq m) with foyer
- VIP Room (8th floor)
- 5 meeting rooms, all with natural daylight
- Technical equipment at your disposal

# Meetings & Events Plan

0 5 10 m

1ST FLOOR GRAND BALLROOM

| ROOM              | FLOOR AREA | LENGTH<br>in m | WIDTH<br>in m | RECEPTION | DINING | THEATRE | CLASSROOM | U-SHAPE | BOARDROOM |
|-------------------|------------|----------------|---------------|-----------|--------|---------|-----------|---------|-----------|
| Grand Ballroom    | 340        | 48.5           | 7.5           | 360       | 200    | 310     | 180       | 120     | 138       |
| Ballroom I        | 104        | 13.9           | 7.5           | 110       | 50     | 80      | 36        | 32      | 30        |
| Ballroom II       | 158        | 21             | 7.5           | 150       | 70     | 130     | 60        | 56      | 54        |
| Ballroom I + II   | 262        | 35             | 7.5           | 260       | 120    | 220     | 120       | 98      | 96        |
| Ballroom III      | 104        | 13.8           | 7.5           | 110       | 50     | 80      | 36        | 32      | 30        |
| Ballroom II + III | 262        | 34.9           | 7.5           | 260       | 120    | 220     | 120       | 98      | 96        |
| Sonata*           | 35 (+20*)  | 7.4            | 4.7           | 30        | 20     | 36      | 16        | 14      | 14        |
| Solo              | 43         | 9.8            | 4.4           | 25        | 24     | 36      | 20        | 18      | 16        |
| Andante           | 38         | 8.1            | 4.7           | 20        | 20     | 32      | 20        | 14      | 14        |
| Allegro           | 54         | 8.1            | 6.6           | 40        | 30     | 45      | 24        | 20      | 14        |
| Andante + Allegro | 92         | 11.3           | 8.1           | 60        | 50     | 70      | 36        | 26      | 20        |
| Symphony*         | 34 (+20*)  | 7.6            | 4.5           | -         | -      | -       | -         | -       | 12        |
| VIP Room          | 94         | 17.3           | 5.4           | 60        | 50     | 60      | 40        | 35      | 32        |